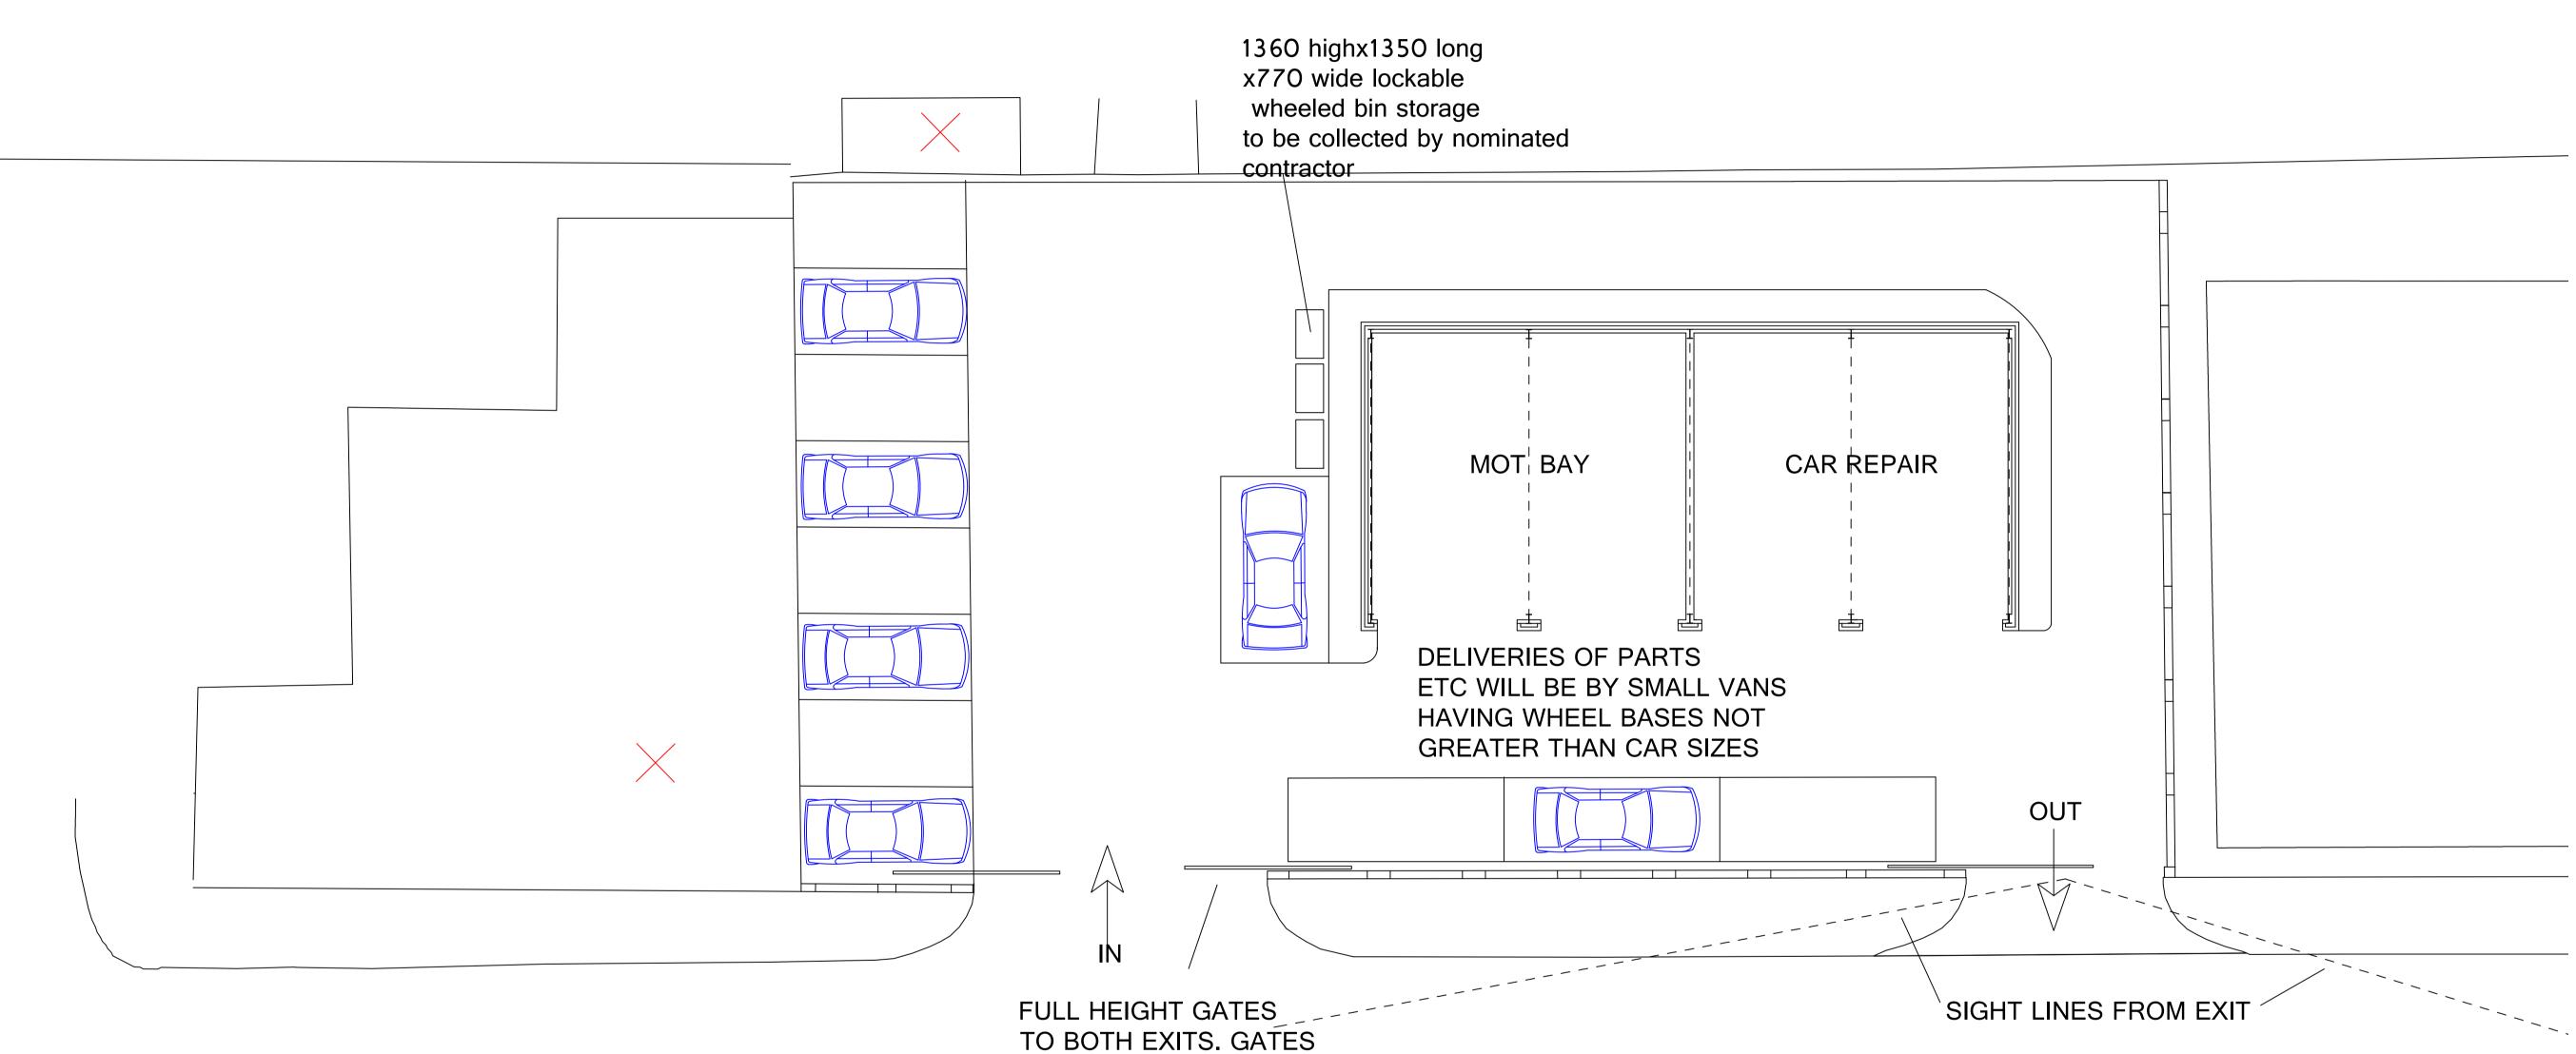

TO BOTH EXITS. GATES FIXED IN OPEN POSITION DURING OPENING HOURS

| Proposed new building at : |        |  |
|----------------------------|--------|--|
| Wensley R<br>Blackburn     | oad    |  |
| CLIENT:                    | Mr P / |  |
|                            |        |  |
| DATE:                      | Septe  |  |
| SCALE:                     | 1:100  |  |
| DWG No:                    | 1      |  |